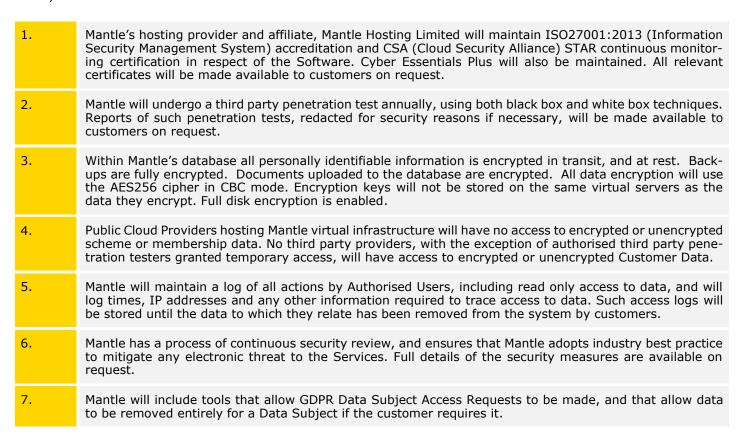

## Mantle Services Security Policy

## **Security Policy**

This document is the Mantle 'Security Policy' in effect from 1 April 2023 and referred to within the agreement between Mantle and their customers. The Policy is available to Customers via the Mantle website and may be varied from time to time by Mantle, reflecting changing business, operational and technological circumstances. All Customers will be notified of the issue of any amended Policy, and can view this on <a href="https://www.mantleservices.com">www.mantleservices.com</a> or any other website address as may be notified to the Customer from time to time.



Private and Confidential 1/1